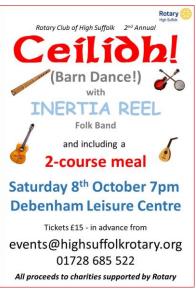

### Ceilidh

- Folk Dancing evening in Debenham
- Nearly 100 people taking part (most of them dancing!)
- Now a regular / annual event