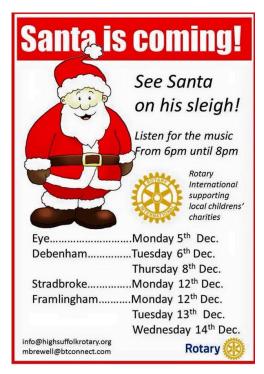

#### **Annual Christmas collection**

- "Santa's Sleigh" taken to 4 local towns.
- Children (of all ages!) love it.
- Collected over £2,200
- Funds donated to "Young Carers" organisation.