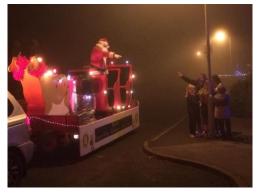

#### **Annual Christmas collection**

- "Santa's Sleigh" taken to 4 local towns.
- Children (of all ages!) love it.
- Collected over £2,200
- Funds donated to "Young Carers" organisation.