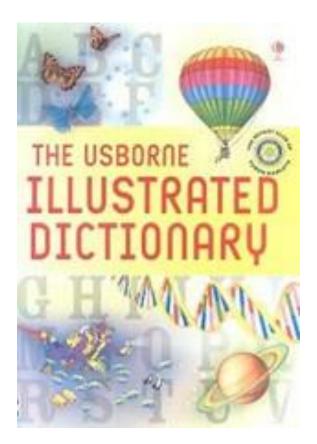

### "Dictionaries for Life"

- Dictionaries given to three schools
- 64 Children, age 9-10
- District Grant