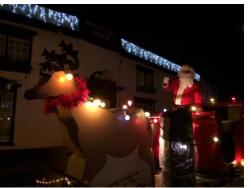

#### **Annual Christmas collection**

- "Santa's Sleigh" taken to 4 local towns.
- Children (of all ages!) love it.
- Collected over £2,200
- Funds donated to "Young Carers" organisation.