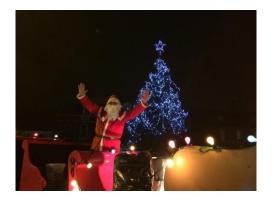

#### **Annual Christmas collection**

- "Santa's Sleigh" taken to 4 local towns.
- Children (of all ages!) love it.
- Collected over £2,200
- Funds donated to "Young Carers" organisation.