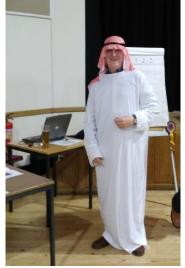

### **Camel Race**

- In support of 6 local Girl Guides travelling to Jamboree in Denmark.
- Over £1,700 raised
- **Excellent Publicity / Visibility**

- Miscellaneous small donations
- Litter picking in local community
- Meeting & working with other clubs
- Speaker evenings
- Walks
- Theatre trips
- Beetle Drive
- Boules
- Etc, etc, etc, etc......