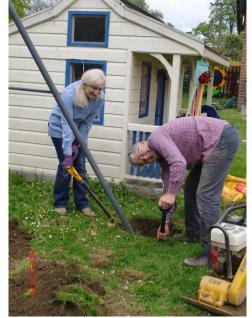

## **Eye Opportunity Group**

- Restored play garden for children with difficulties
- £1,000 of materials
- Many club man-hours
- District Grant