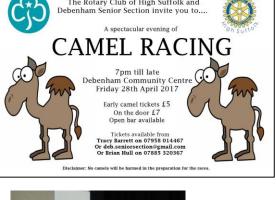

### **Camel Race**

- In support of 6 local Girl Guides travelling to Jamboree in Denmark.
- Over £1,700 raised
- **Excellent Publicity / Visibility**

- Miscellaneous small donations
- Litter picking in local community
- Meeting & working with other clubs
- Speaker evenings
- Walks
- Theatre trips
- Beetle Drive
- Boules
- Etc, etc, etc, etc......