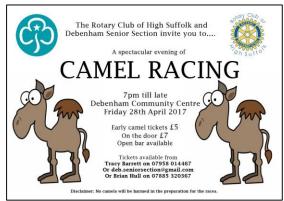

### **Camel Race**

- In support of 6 local Girl Guides travelling to Jamboree in Denmark.
- Over £1,700 raised
- **Excellent Publicity / Visibility**

- Miscellaneous small donations
- Litter picking in local community
- Meeting & working with other clubs
- Speaker evenings
- Walks
- Theatre trips
- Beetle Drive
- Boules
- Etc, etc, etc, etc......