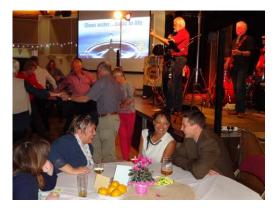

### Ceilidh

- Folk Dancing evening in Debenham
- Nearly 100 people taking part (most of them dancing!)
- Now a regular / annual event