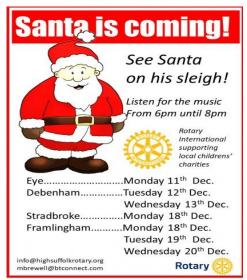

# Christmas sleigh raised £2200

Harry has just won a community service award!!

We donated the collection to 2 local children's charities