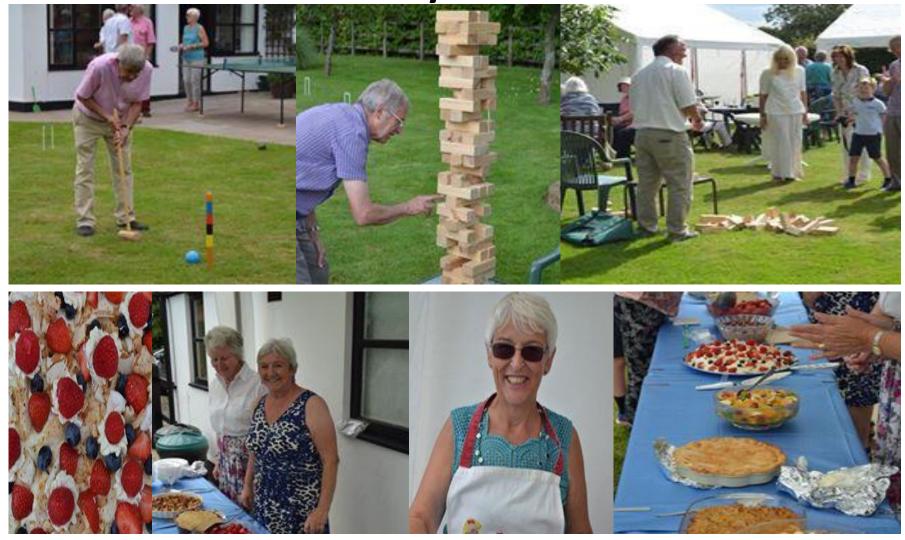

# A Summer Garden Party – Raising funds in a beautiful setting is a great way to start the year!